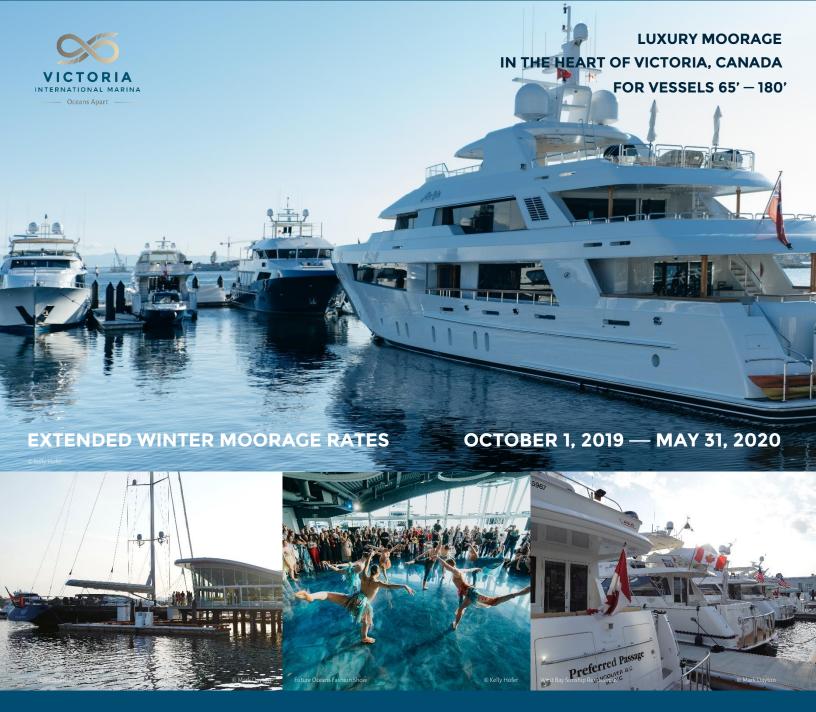

### **MOORAGE**

2 X 50AMP, 1 X 100 AMP (All Slips)

3 PHASE 100 AMP 277/480 Volt Available

Year-Round Heat-Trace Water Supply (All Slips)

Black Water Pump Out (All Slips)

1 Gb Upload / Download Wi-Fi (All Slips)

24/7 High Security & Video Surveillance

Non-Marking D-Fenders, LED Dock Lights

Secure Keyfob Access to Docks & Building

Built to the highest standard in sustainability